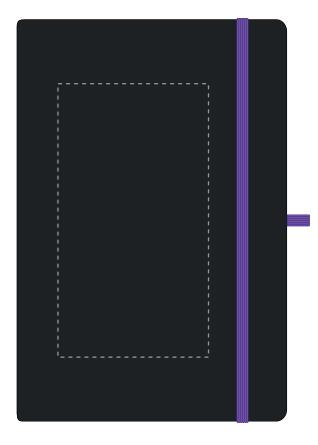

## ARTWORK SCALE 50%

Product Image for visualisation - colours may vary

CENTRED TO PRINT AREA
CENTRED TO NOTEBOOK

The dashed line is to demonstrate print area and will not appear on your printed item

| ARTWORK SCALE 100%           |
|------------------------------|
| Max print area: 80mm x 145mm |
|                              |
|                              |
|                              |
| 1 1                          |
| 1<br>1                       |
| 1<br>1                       |
|                              |
|                              |
|                              |
|                              |
|                              |
|                              |
|                              |
| 1<br>1                       |
|                              |
|                              |
|                              |
|                              |
|                              |
|                              |
|                              |
|                              |
| 1<br>1                       |
|                              |
|                              |
|                              |
|                              |
|                              |
|                              |
|                              |
|                              |
| 1<br>1                       |
|                              |
| <u></u>                      |
|                              |
|                              |
|                              |